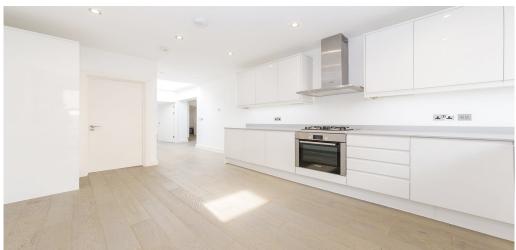

## 2 Bedroom Apartment Rent In HAMPSTEAD GOLDERS GREEN£ 550pw (£2384 pcm)

\*\*Available from October\*\* Black Katz is pleased to be marketing this two double bedroom apartment set within a new development in the Hampstead / Golders Green area. The apartment has been completed to an excellent standard throughout and offers spacious reception room, separate modern kitchen, two double bedrooms and two bathrooms. Further benefits are two private patios at the front and back of the property. This flooded with natural light apartment offers wood floors and neutral decor throughout. Viewings highly recommended!!!

## **Property Features**

. Wood Floors . Washing Machine . Fitted Kitchen . Separate kitchen . Close to local amenities . Close to Tube . Fantastic Transport Links . Zone 2 . Tiled bathroom . Private Development . Gas Central Heating . Double Glazed . Excellent decorative order