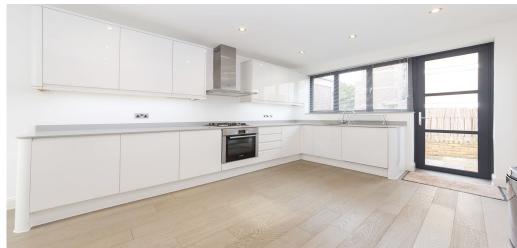

## 2 Bedroom Apartment Rent In HAMPSTEAD GOLDERS GREEN£ 550pw (£2384 pcm)

\*\*Available from October\*\* Black Katz is pleased to be marketing this two double bedroom apartment set within a new development in the Hampstead / Golders Green area. The apartment has been completed to an excellent standard throughout and offers spacious reception room, separate modern kitchen, two double bedrooms and two bathrooms. Further benefits are two private patios at the front and back of the property. This flooded with natural light apartment offers wood floors and neutral decor throughout. Viewings highly recommended!!!

## **Property Features**

. Wood Floors . Washing Machine . Fitted Kitchen . Separate kitchen . Close to local amenities . Close to Tube . Fantastic Transport Links . Zone 2 . Tiled bathroom . Private Development . Gas Central Heating . Double Glazed . Excellent decorative order