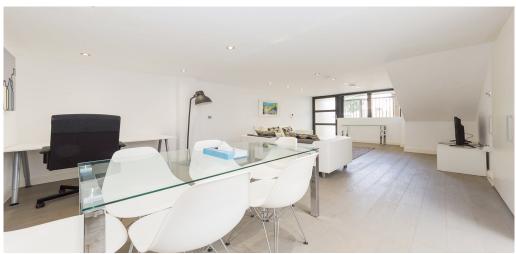

## 2 Bedroom Apartment Rent In HAMPSTEAD GOLDERS GREEN£ 550pw (£2384 pcm)

\*\*Available from October\*\* Black Katz is pleased to be marketing this two double bedroom apartment set within a new development in the Hampstead / Golders Green area. The apartment has been completed to an excellent standard throughout and offers spacious reception room, separate modern kitchen, two double bedrooms and two bathrooms. Further benefits are two private patios at the front and back of the property. This flooded with natural light apartment offers wood floors and neutral decor throughout. Viewings highly recommended!!!

## **Property Features**

. Wood Floors . Washing Machine . Fitted Kitchen . Separate kitchen . Close to local amenities . Close to Tube . Fantastic Transport Links . Zone 2 . Tiled bathroom . Private Development . Gas Central Heating . Double Glazed . Excellent decorative order