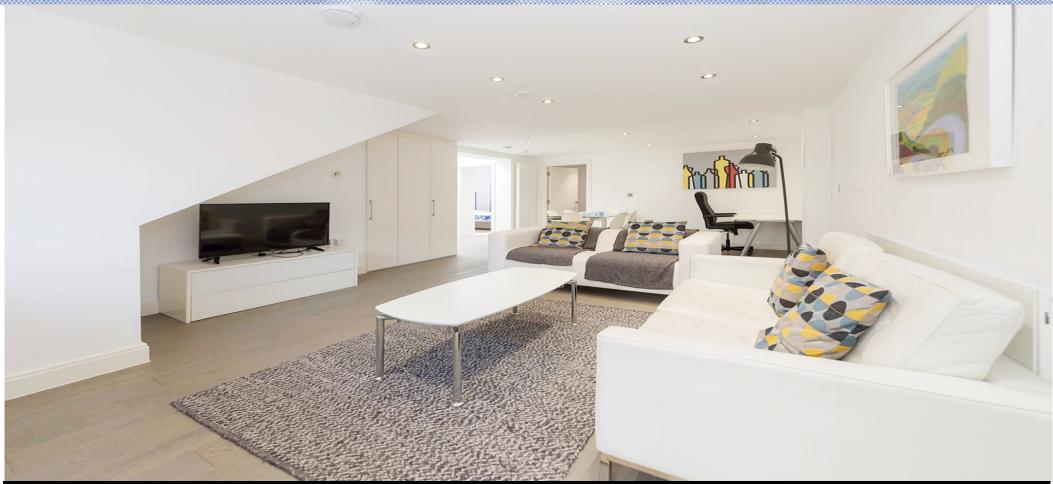

## 2 Bedroom Apartment Rent In HAMPSTEAD GOLDERS GREEN£ 550pw (£2384 pcm)

\*\*Available from October\*\* Black Katz is pleased to be marketing this two double bedroom apartment set within a new development in the Hampstead / Golders Green area. The apartment has been completed to an excellent standard throughout and offers spacious reception room, separate modern kitchen, two double bedrooms and two bathrooms. Further benefits are two private patios at the front and back of the property. This flooded with natural light apartment offers wood floors and neutral decor throughout. Viewings highly recommended!!!

## **Property Features**

. Wood Floors . Washing Machine . Fitted Kitchen . Separate kitchen . Close to local amenities . Close to Tube . Fantastic Transport Links . Zone 2 . Tiled bathroom . Private Development . Gas Central Heating . Double Glazed . Excellent decorative order