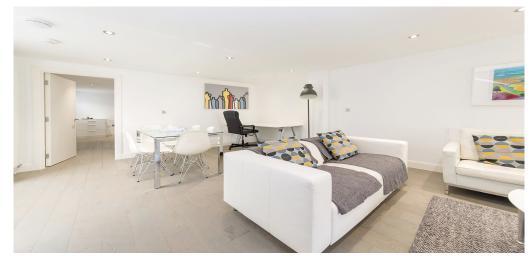

## 2 Bedroom Apartment Rent In HAMPSTEAD GOLDERS GREEN£ 550pw (£2384 pcm)

\*\*Available from October\*\* Black Katz is pleased to be marketing this two double bedroom apartment set within a new development in the Hampstead / Golders Green area. The apartment has been completed to an excellent standard throughout and offers spacious reception room, separate modern kitchen, two double bedrooms and two bathrooms. Further benefits are two private patios at the front and back of the property. This flooded with natural light apartment offers wood floors and neutral decor throughout. Viewings highly recommended!!!

## **Property Features**

. Wood Floors . Washing Machine . Fitted Kitchen . Separate kitchen . Close to local amenities . Close to Tube . Fantastic Transport Links . Zone 2 . Tiled bathroom . Private Development . Gas Central Heating . Double Glazed . Excellent decorative order