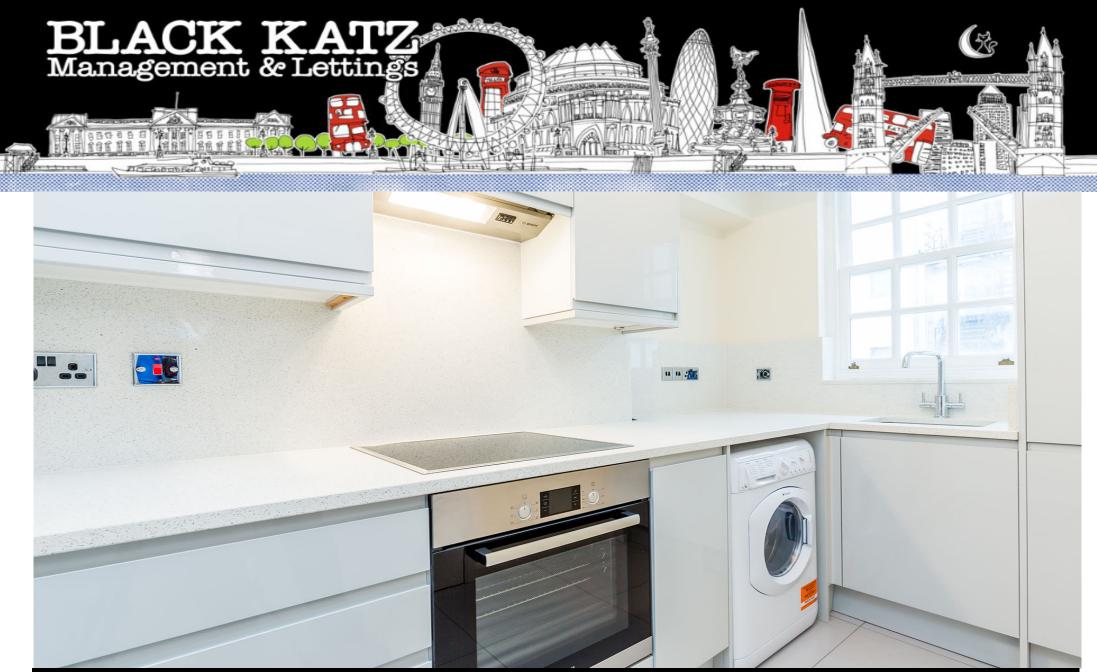

## 2 Bedroom Flat To Rent In WEST END£ 725pw (£3141 pcm)

A spacious two double bedroom apartment set on the 1st floor of a period building. Located on Tottenham Court Road the property benefits from two double bedrooms, high ceilings, neutral decor and a fully fitted kitchen. Property is within a stones throw to Goodge Street Tube Station and many shops, bars and restaurants. <strong>UCH</strong> and <strong>Kings</strong> are all within walking distance.
E.P.C. RATING: C

## **Property Features**

. Combination of wooden floors and carpets . Washing Machine . Fitted Kitchen . Separate kitchen . Close to local amenities . Close to Tube . Fantastic Transport Links . Central Heating . Good decorative order