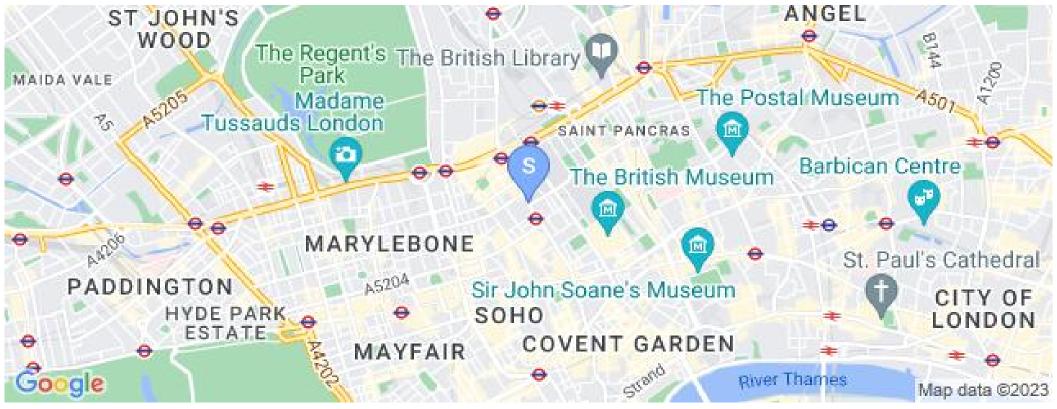

## **Place of Interest Locally**

Cleveland Street Car Park - 0.14 miles. Virgin Trains - 0.52 miles. Euston Station - 0.52 miles. Jane Packer Flowers - 0.68 miles. St Marylebone C of E School - 0.7 miles. St Pancras International - 0.79 miles. London Business School - 1.16 miles. Royal Artillery Memorial - 1.49 miles. Waterloo Station - 1.61 miles. City of Westminster College, Paddington Green Campus - 1.7 miles. The City Of London School - 1.72 miles. Victoria Station - 1.86 miles. Victoria Coach Station - 2.08 miles. Liverpool Street Station - 2.33 miles. London Bridge London Underground Station - 2.36 miles.